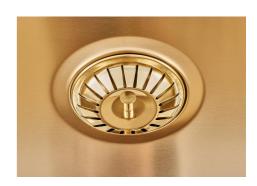

| Built-in hole                 | View technical data sheet                                                                                                                                                                                                                                                                                                                    |
|-------------------------------|----------------------------------------------------------------------------------------------------------------------------------------------------------------------------------------------------------------------------------------------------------------------------------------------------------------------------------------------|
| Drainer                       | No                                                                                                                                                                                                                                                                                                                                           |
| Width                         | 57 cm                                                                                                                                                                                                                                                                                                                                        |
| Bowl dimension                | 530x400mm                                                                                                                                                                                                                                                                                                                                    |
| Number of bowls               | 1 bowl                                                                                                                                                                                                                                                                                                                                       |
| Waste fitting                 | Drain SPACE 3,5"                                                                                                                                                                                                                                                                                                                             |
| Notes:                        | As the product consists of a single seamless steel surface with no gaps or interstices, the use of garbage disposal and waste fitting with automatic control is not permitted.                                                                                                                                                               |
| FEATURES                      |                                                                                                                                                                                                                                                                                                                                              |
| Gold                          | The Gold finish is obtained by treating the steel with a physical process called PVD (Physical Vacuum Deposition) which deposits particles of noble metals on the surface. The result is a unique and refined aesthetic effect, and an improvement in the mechanical properties of the steel that is more resistant to shocks and scratches. |
| ONE SEAMLESS STEEL<br>SURFACE | The waste-fitting and overflow are moulded on the sink. The product is therefore made out of one seamless steel surface, without gaps or interstices. A great plus in terms of hygiene.                                                                                                                                                      |
| Deep bowls                    | This bowls reach an important depth, over 20 cm, thanks to the advanced production technology, that can be offer great capiency and practicity in all the washing operations.                                                                                                                                                                |
| High thickness                | Imm thick steel. A significant thickness, which guarantees the maximum sturdiness and durability.                                                                                                                                                                                                                                            |
| Perimetral overflow           | The overflow is always a security on the Foster sinks that prevents the overflow of water in case of oversights. The perimeter drain solution improves aesthetics thanks to its square and essential shape.                                                                                                                                  |

| Save space system   | Drain and siphon are designed to leave as much space as possible in the under-sink area, more and more useful today for theseparate waste collection systems.                                         |
|---------------------|-------------------------------------------------------------------------------------------------------------------------------------------------------------------------------------------------------|
| Small radius        | Bowls with squared shapes with a modern design and an increased capacity, for a minimal aesthetics connected with an extreme practicity.                                                              |
| Space waste fitting | The elegant SPACE steel cap closes the drain and leaves no visible residues collected in the basket below. Space also has a small footprint and allows the optimal use of the under-sink compartment. |