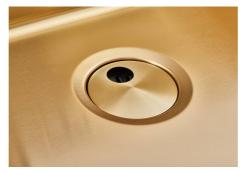

| Built-in hole                 | View technical data sheet                                                                                                                                                                                                                                                                                                                    |
|-------------------------------|----------------------------------------------------------------------------------------------------------------------------------------------------------------------------------------------------------------------------------------------------------------------------------------------------------------------------------------------|
| Drainer                       | No                                                                                                                                                                                                                                                                                                                                           |
| Width                         | 57 cm                                                                                                                                                                                                                                                                                                                                        |
| Bowl dimension                | 530x400mm                                                                                                                                                                                                                                                                                                                                    |
| Number of bowls               | 1 bowl                                                                                                                                                                                                                                                                                                                                       |
| Waste fitting                 | Drain SPACE 3,5"                                                                                                                                                                                                                                                                                                                             |
| Notes:                        | As the product consists of a single seamless steel surface with no gaps or interstices, the use of garbage disposal and waste fitting with automatic control is not permitted.                                                                                                                                                               |
| FEATURES                      |                                                                                                                                                                                                                                                                                                                                              |
| Gold                          | The Gold finish is obtained by treating the steel with a physical process called PVD (Physical Vacuum Deposition) which deposits particles of noble metals on the surface. The result is a unique and refined aesthetic effect, and an improvement in the mechanical properties of the steel that is more resistant to shocks and scratches. |
| ONE SEAMLESS STEEL<br>SURFACE | The waste-fitting and overflow are moulded on the sink. The product is therefore made out of one seamless steel surface, without gaps or interstices. A great plus in terms of hygiene.                                                                                                                                                      |
| Deep bowls                    | This bowls reach an important depth, over 20 cm, thanks to the advanced production technology, that can be offer great capiency and practicity in all the washing operations.                                                                                                                                                                |
| High thickness                | Imm thick steel. A significant thickness, which guarantees the maximum sturdiness and durability.                                                                                                                                                                                                                                            |
| Perimetral overflow           | The overflow is always a security on the Foster sinks that prevents the overflow of water in case of oversights. The perimeter drain solution improves aesthetics thanks to its square and essential shape.                                                                                                                                  |

| Save space system   | Drain and siphon are designed to leave as much space as possible in the under-sink area, more and more useful today for theseparate waste collection systems.                                         |
|---------------------|-------------------------------------------------------------------------------------------------------------------------------------------------------------------------------------------------------|
| Small radius        | Bowls with squared shapes with a modern design and an increased capacity, for a minimal aesthetics connected with an extreme practicity.                                                              |
| Space waste fitting | The elegant SPACE steel cap closes the drain and leaves no visible residues collected in the basket below. Space also has a small footprint and allows the optimal use of the under-sink compartment. |