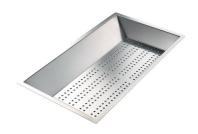

Stainless steel basket 8611 000

Stainless steel perforated tray

8151 000

\* only in combination with the accessory 8644 101

**HPDE Twin chopping board** 

8644 101