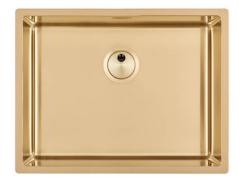

# Sink Skin 530 Gold undermount

Kitchen Sinks

Code: 4453 849

#### **DETAILS**

| Coloring               | Gold                                                            |
|------------------------|-----------------------------------------------------------------|
| Edge/Installation Type | Undermount                                                      |
| Finish                 | PVD                                                             |
| Material               | AISI 304 stainless steel                                        |
| Texture                | Foster brushed                                                  |
| Base                   | 60 cm                                                           |
| Dimensions             | 570x440 mm                                                      |
| Standard fittings      | Fixing hooks, gasket, drain, overflow and siphon, boxed packing |
| Mixer holes            | No standard holes                                               |
|                        |                                                                 |