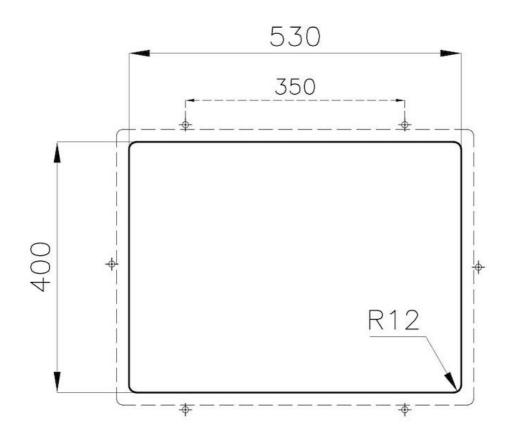

| Built-in hole                 | View technical data sheet                                                                                                                                                                                                                                                                                                                    |
|-------------------------------|----------------------------------------------------------------------------------------------------------------------------------------------------------------------------------------------------------------------------------------------------------------------------------------------------------------------------------------------|
| Drainer                       | No                                                                                                                                                                                                                                                                                                                                           |
| Width                         | 57 cm                                                                                                                                                                                                                                                                                                                                        |
| Bowl dimension                | 530x400mm                                                                                                                                                                                                                                                                                                                                    |
| Number of bowls               | 1 bowl                                                                                                                                                                                                                                                                                                                                       |
| Waste fitting                 | Drain SPACE 3,5"                                                                                                                                                                                                                                                                                                                             |
| Notes:                        | As the product consists of a single seamless steel surface with no gaps or interstices, the use of garbage disposal and waste fitting with automatic control is not permitted.                                                                                                                                                               |
| FEATURES                      |                                                                                                                                                                                                                                                                                                                                              |
| Gold                          | The Gold finish is obtained by treating the steel with a physical process called PVD (Physical Vacuum Deposition) which deposits particles of noble metals on the surface. The result is a unique and refined aesthetic effect, and an improvement in the mechanical properties of the steel that is more resistant to shocks and scratches. |
| ONE SEAMLESS STEEL<br>SURFACE | The waste-fitting and overflow are moulded on the sink. The product is therefore made out of one seamless steel surface, without gaps or interstices. A great plus in terms of hygiene.                                                                                                                                                      |
| Deep bowls                    | This bowls reach an important depth, over 20 cm, thanks to the advanced production technology, that can be offer great capiency and practicity in all the washing operations.                                                                                                                                                                |
| High thickness                | Imm thick steel. A significant thickness, which guarantees the maximum sturdiness and durability.                                                                                                                                                                                                                                            |
| Perimetral overflow           | The overflow is always a security on the Foster sinks that prevents the overflow of water in case of oversights. The perimeter drain solution improves aesthetics thanks to its square and essential shape.                                                                                                                                  |

### **TECHNICAL DATA**