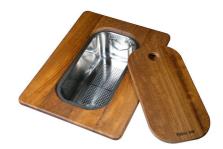

### **OPTIONAL ACCESSORIES**

Glass chopping board 8631 300

Graters kit with ring-holder and food collection tray 8159 101

\* only in combination with the accessory 8644 101

Iroko-wood sliding chopping board with stainless steel colander 8644 044