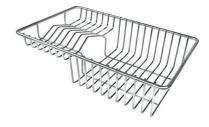

# Foster ==

**White bowl** 8153 100

Stainless steel plate rack 8100 154

Stainless steel plate rack
8100 303
\* only in combination with the accessory
8644 101

Stainless steel plate rack 8100 201