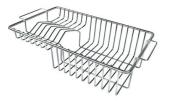

# Foster ==

**White bowl** 8153 100

Stainless steel plate rack 8100 154

Stainless steel plate rack
8100 303
\* only in combination with the accessory
8644 101

Stainless steel plate rack 8100 201