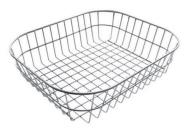

Stainless steel basket 8611 000

Stainless steel perforated tray

8151 000

\* only in combination with the accessory 8644 101

**HPDE Twin chopping board** 

8644 101