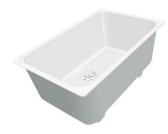

# Foster ==

**White bowl** 8153 100

Stainless steel plate rack 8100 154

Stainless steel plate rack
8100 303
\* only in combination with the accessory
8644 101

Stainless steel plate rack 8100 201