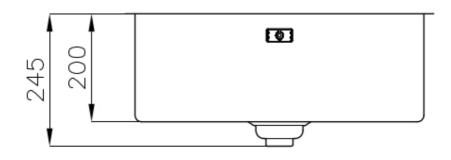

#### **DETAILS**

| Coloring               | Gold                                                            |
|------------------------|-----------------------------------------------------------------|
| Edge/Installation Type | Undermount                                                      |
| Finish                 | PVD                                                             |
| Material               | AISI 304 stainless steel                                        |
| Texture                | Foster brushed                                                  |
| Base                   | 60 cm                                                           |
| Dimensions             | 570x440 mm                                                      |
| Standard fittings      | Fixing hooks, gasket, drain, overflow and siphon, boxed packing |
| Mixer holes            | No standard holes                                               |
|                        |                                                                 |

### **TECHNICAL DATA**