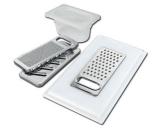

### **OPTIONAL ACCESSORIES**

Glass chopping board 8631 300

Graters kit with ring-holder and food collection tray 8159 101

\* only in combination with the accessory 8644 101

Iroko-wood sliding chopping board with stainless steel colander 8644 044