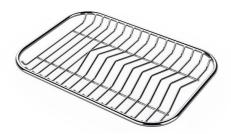

Stainless steel basket 8611 000

Stainless steel perforated tray

8151 000

\* only in combination with the accessory 8644 101

**HPDE Twin chopping board** 

8644 101