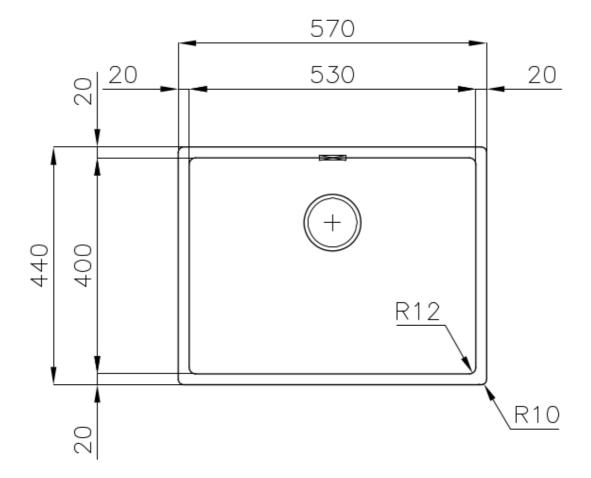

#### **DETAILS**

| Coloring               | Gold                                                            |
|------------------------|-----------------------------------------------------------------|
| Edge/Installation Type | Undermount                                                      |
| Finish                 | PVD                                                             |
| Material               | AISI 304 stainless steel                                        |
| Texture                | Foster brushed                                                  |
| Base                   | 60 cm                                                           |
| Dimensions             | 570x440 mm                                                      |
| Standard fittings      | Fixing hooks, gasket, drain, overflow and siphon, boxed packing |
| Mixer holes            | No standard holes                                               |
|                        |                                                                 |

| Built-in hole                 | View technical data sheet                                                                                                                                                                                                                                                                                                                    |
|-------------------------------|----------------------------------------------------------------------------------------------------------------------------------------------------------------------------------------------------------------------------------------------------------------------------------------------------------------------------------------------|
| Drainer                       | No                                                                                                                                                                                                                                                                                                                                           |
| Width                         | 57 cm                                                                                                                                                                                                                                                                                                                                        |
| Bowl dimension                | 530x400mm                                                                                                                                                                                                                                                                                                                                    |
| Number of bowls               | 1 bowl                                                                                                                                                                                                                                                                                                                                       |
| Waste fitting                 | Drain SPACE 3,5"                                                                                                                                                                                                                                                                                                                             |
| Notes:                        | As the product consists of a single seamless steel surface with no gaps or interstices, the use of garbage disposal and waste fitting with automatic control is not permitted.                                                                                                                                                               |
| FEATURES                      |                                                                                                                                                                                                                                                                                                                                              |
| Gold                          | The Gold finish is obtained by treating the steel with a physical process called PVD (Physical Vacuum Deposition) which deposits particles of noble metals on the surface. The result is a unique and refined aesthetic effect, and an improvement in the mechanical properties of the steel that is more resistant to shocks and scratches. |
| ONE SEAMLESS STEEL<br>SURFACE | The waste-fitting and overflow are moulded on the sink. The product is therefore made out of one seamless steel surface, without gaps or interstices. A great plus in terms of hygiene.                                                                                                                                                      |
| Deep bowls                    | This bowls reach an important depth, over 20 cm, thanks to the advanced production technology, that can be offer great capiency and practicity in all the washing operations.                                                                                                                                                                |
| High thickness                | Imm thick steel. A significant thickness, which guarantees the maximum sturdiness and durability.                                                                                                                                                                                                                                            |
| Perimetral overflow           | The overflow is always a security on the Foster sinks that prevents the overflow of water in case of oversights. The perimeter drain solution improves aesthetics thanks to its square and essential shape.                                                                                                                                  |

### **TECHNICAL DATA**